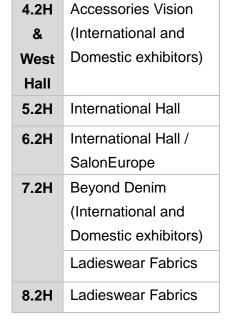

中国国际服装服饰博览会 China International Fashion Fair

中国国际针织(秋冬)博览会

HALLS at 2/F (16m)

| HALLS at 1/F (0m) |                       |
|-------------------|-----------------------|
| 1 H               | Functional Wear /     |
|                   | Sportswear Fabrics    |
|                   | Casual Wear Fabrics   |
| 4.1H              | Casual Wear Fabrics / |
|                   | Ladieswear Fabrics    |
| 6.1H              | Suiting Fabrics       |
|                   | Shirting Fabrics      |
| 7.1H              | Suiting Fabrics       |
|                   | Ladieswear Fabrics    |
| 8.1H              | Ladieswear Fabrics /  |
|                   | Lingerie and          |
|                   | Swimwear Fabrics      |