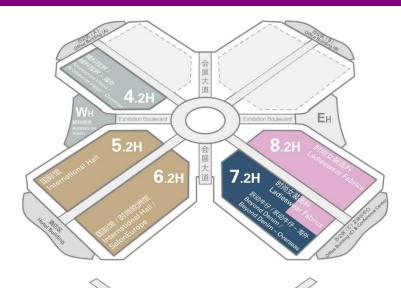

### <u>Intertextile Shanghai Apparel Fabrics – Autumn Edition 2017</u>

11 Halls

Domestic Halls: 1, 4.1, 6.1, 7.1, 8.1, 8.2

International Hall: 5.2, 6.2

Beyond Denim (International & Domestic): 7.2

Accessories Vision (International & Domestic): 4.2 and West Hall

# National Exhibition and Convention Center (Shanghai) - NECC

二层 2<sup>nd</sup> Floor (16.00m)

yarnexpo 中国国际纺织纱线(秋冬)展览会

中国国际服装服饰博览会

中国国际针织(秋冬)博览会

中国国际纺织纱线(秋冬)展览会 varnexpo China International Trade Fair for Fibers and Yarns