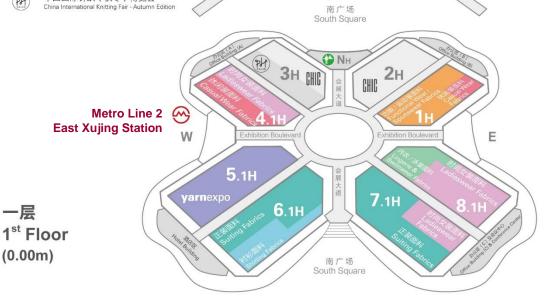

中国国际服装服饰博览会 China International Fashion Fair

中国国际针织(秋冬)博览会

HALLS at 2/F (16m)

| HALLS at 1/F (0m) |                       |
|-------------------|-----------------------|
| 1 H               | Functional Wear /     |
|                   | Sportswear Fabrics    |
|                   | Casual Wear Fabrics   |
| 4.1H              | Casual Wear Fabrics / |
|                   | Ladieswear Fabrics    |
| 6.1H              | Suiting Fabrics       |
|                   | Shirting Fabrics      |
| 7.1H              | Suiting Fabrics       |
|                   | Ladieswear Fabrics    |
| 8.1H              | Ladieswear Fabrics /  |
|                   | Lingerie and          |
|                   | Swimwear Fabrics      |