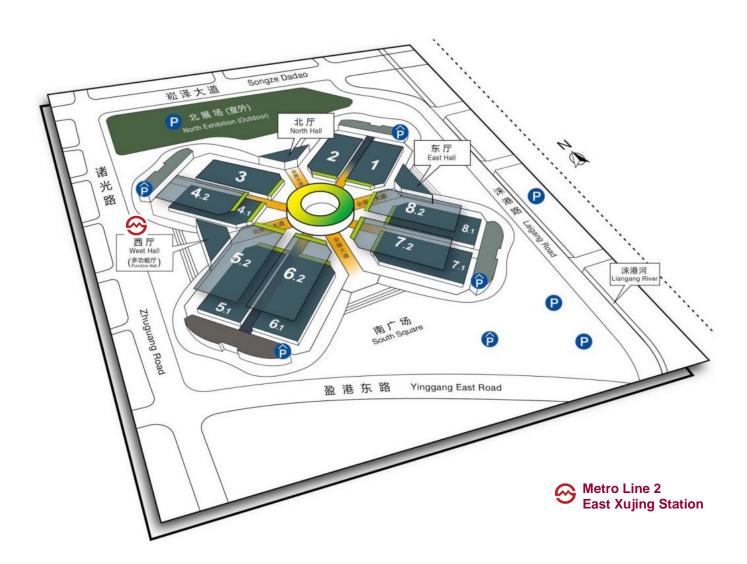

## National Exhibition and Convention Center (Shanghai) - NECC

#### **Overall Hall Plan**

### **Geographic Advantages**

- Located near Hongqiao transportation hub
- Closer to textile manufacturing bases in areas surrounding Shanghai
- Convenient for domestic and regional buyers from throughout Asia

### **Transportation**

From Shanghai Hongqiao International Airport

- Taxi around 10 ~15 minutes (depending on traffic situation)
- Metro around 6 ~10 minutes

From Shanghai Pudong International Airport

- Taxi around 1.5 hours (depending on traffic situation)
- Metro around 2 hours