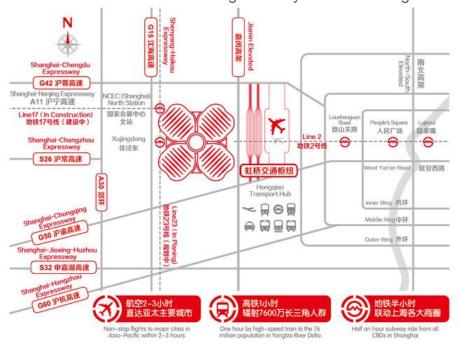

### **Geographic Advantages**

- Located near Hongqiao transportation hub
- Closer to textile manufacturing bases in areas surrounding Shanghai
- Convenient for domestic and regional buyers from throughout Asia

### **Transportation**

From Shanghai Hongqiao International Airport

- Taxi around 10 ~15 minutes (depending on traffic situation)
- Metro around 6 ~10 minutes

From Shanghai Pudong International Airport

- Taxi around 1.5 hours (depending on traffic situation)
- Metro around 2 hours